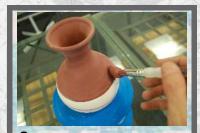

#### **CRYSTAL GLAZE VASE**

1 Spill glaze your vase with Espresso Pottery Glaze.

2 Center your vase on a banding wheel and apply your first coat. You may want to add a little water to the glaze if is too thick.