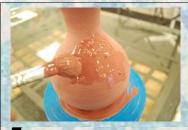

6 Mix the crystals into the glaze.

7 Apply this mix to your vase spreading the crystals evenly over the surface.

8 Drizzle Spectrum Dessert Storm underglaze around the rim.

9 Allow the under-glaze to run down the sides of the vase. Once dry stilt and fire to cone 06.