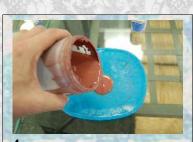

#### **CRYSTAL GLAZE VASE**

1 Spill glaze your vase with Espresso Pottery Glaze.

2 Center your vase on a banding wheel and apply your first coat. You may want to add a little water to the glaze if is too thick.