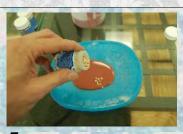

**3** Once your first coat has dried apply a second coat and allow to dry.

4 Pour some Espresso onto your pallet.

**5** Add some Gold, Clear and Reactive Green crystals, about half a teaspoon of each is enough for this size vase.