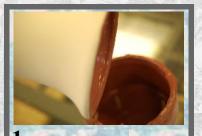

#### **CRYSTAL GLAZE VASE**

1 Spill glaze your vase with Espresso Pottery Glaze.

2 Center your vase on a banding wheel and apply your first coat. You may want to add a little water to the glaze if is too thick.