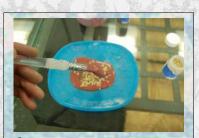

**3** Once your first coat has dried apply a second coat and allow to dry.

4 Pour some Espresso onto your pallet.

**5** Add some Gold, Clear and Reactive Green crystals, about half a teaspoon of each is enough for this size vase.

6 Mix the crystals into the glaze.

7 Apply this mix to your vase spreading the crystals evenly over the surface.

8 Drizzle Spectrum Dessert Storm underglaze around the rim.

9 Allow the under-glaze to run down the sides of the vase. Once dry stilt and fire to cone 06.