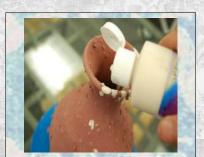

6 Mix the crystals into the glaze.

7 Apply this mix to your vase spreading the crystals evenly over the surface.

8 Drizzle Spectrum Dessert Storm underglaze around the rim.

9 Allow the under-glaze to run down the sides of the vase. Once dry stilt and fire to cone 06.