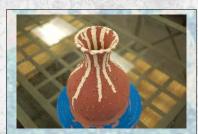

6 Mix the crystals into the glaze.

7 Apply this mix to your vase spreading the crystals evenly over the surface.

8 Drizzle Spectrum Dessert Storm underglaze around the rim.

9 Allow the under-glaze to run down the sides of the vase. Once dry stilt and fire to cone 06.